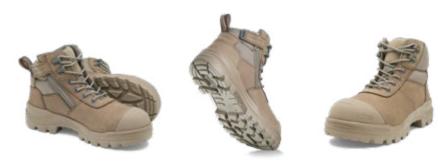

- Stone water-resistant nubuck leather upper safety boot—135mm height
- 6 eyelet lace up with unique metal free, friction resistant lace rings
- Laces are manufactured from recycled PET
- Durable, heavy duty zip with industrial grade zip fastener
- New lining made from recycled PET offers moisture wicking and long lasting performance
- Streamlined TPU toe guard for added leather protection