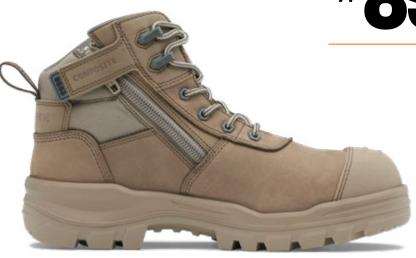

**PU** - Polyurethane | **TPU** - Thermoplastic Polyurethane **EVA** - Ethel Vinyl Acetate | **PUR** - Polyurethane Rubber

AU-8553-0622

Lightweight safety meets on-trend style in the stone nubuck #8553. With a design focused on cushioning at every element, this composite toe cap boot is built for all-day comfort.

- Stone water-resistant nubuck leather upper safety boot—135mm height
- 6 eyelet lace up with unique metal free, friction resistant lace rings
- Laces are manufactured from recycled PET
- Durable, heavy duty zip with industrial grade zip fastener
- New lining made from recycled PET offers moisture wicking and long lasting performance
- Streamlined TPU toe guard for added leather protection