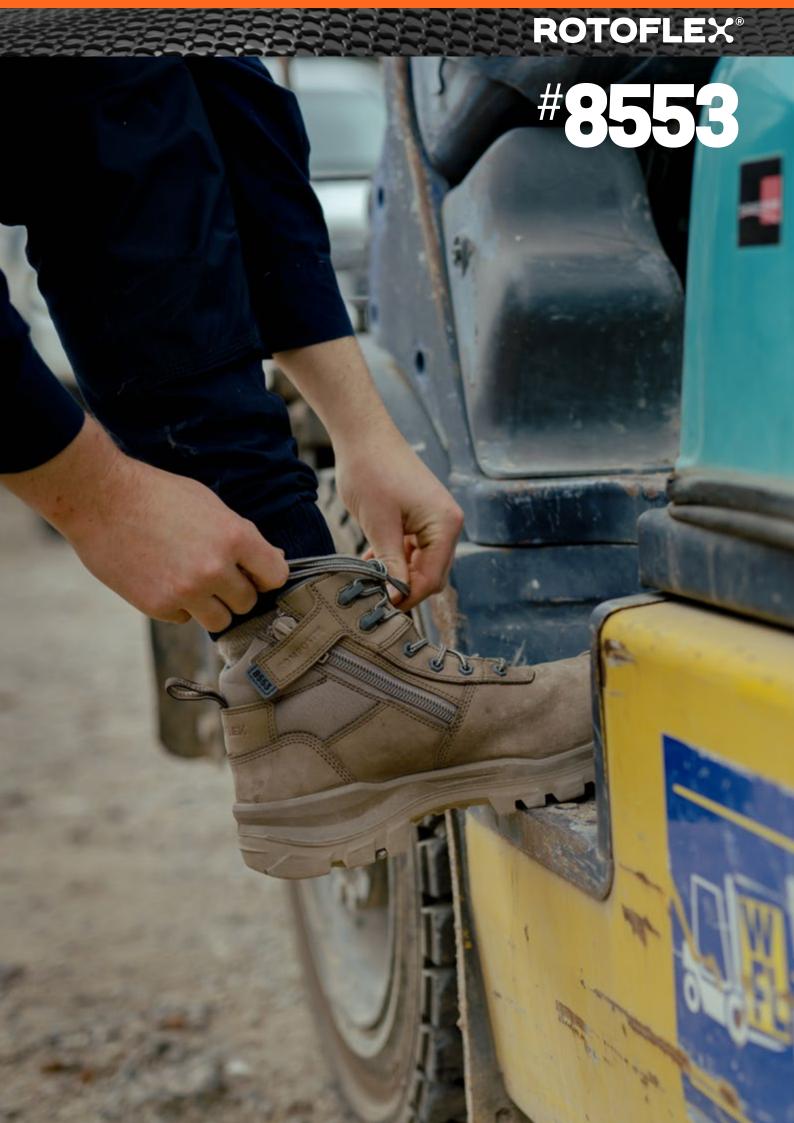

## **ROTOFLEX®**

SAFETY UNISEX STONE ZIP SIDED 135mm HEIGHT

SIZES **4-14** 

**HALF SIZES 7.5-10.5** 

**PU** - Polyurethane | **TPU** - Thermoplastic Polyurethane **EVA** - Ethel Vinyl Acetate | **PUR** - Polyurethane Rubber

AU-8553-0622

Lightweight safety meets on-trend style in the stone nubuck #8553. With a design focused on cushioning at every element, this composite toe cap boot is built for all-day comfort.

- Stone water-resistant nubuck leather upper safety boot—135mm height
- 6 eyelet lace up with unique metal free, friction resistant lace rings
- Laces are manufactured from recycled PET
- Durable, heavy duty zip with industrial grade zip fastener
- New lining made from recycled PET offers moisture wicking and long lasting performance
- Streamlined TPU toe guard for added leather protection