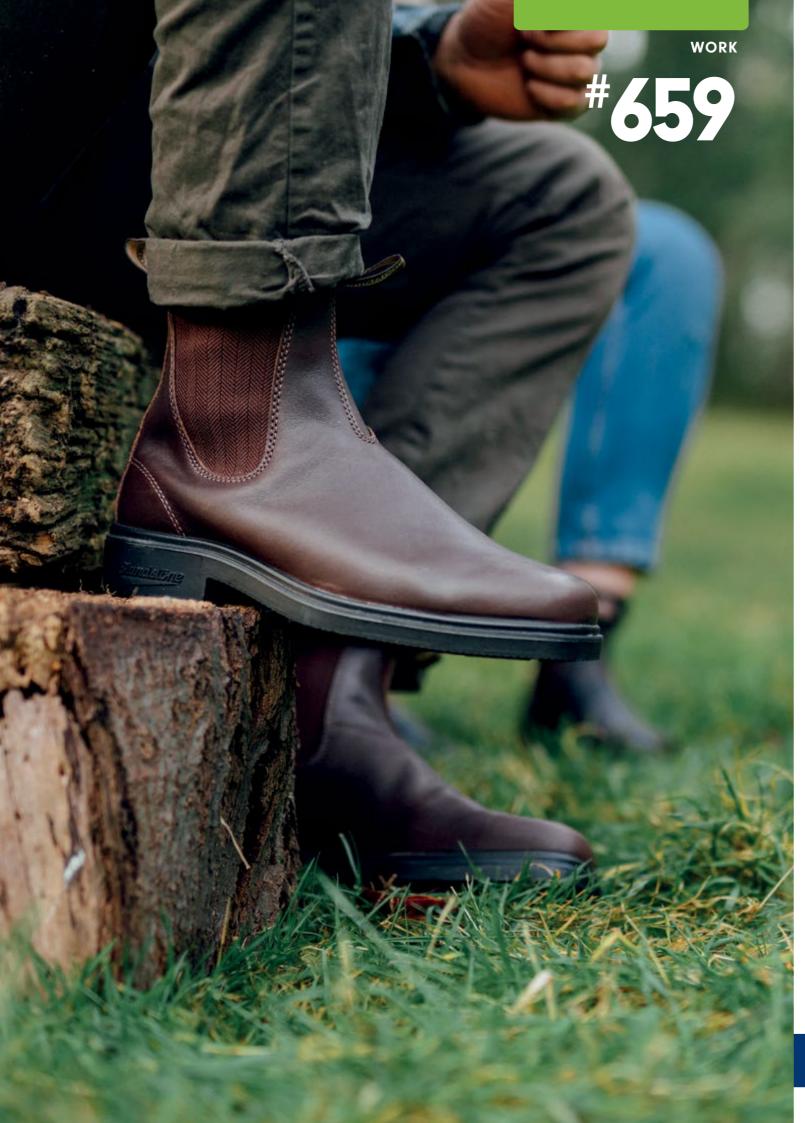

The #659 combines comfort with practicality with its soft brown leather upper, square toe and durable outsole. The perfect all-rounder.

- Brown Thoroughbred full grain leather elastic side boot with square toe styling for a more refined look
- V cut upper reduces stitching exposure
- Conventionally lasted construction
- Featuring XRD® Technology for supreme impact absorption and a PU midsole for improved comfort and cushioning
- TPU outsole highly resistant to hydrolysis and microbial attack
  oil, acid & organic fat resistant
- Fully removable contoured EVA footbed
- Steel shank—ensures correct step flex point, assists with torsional stability
- Defined heel