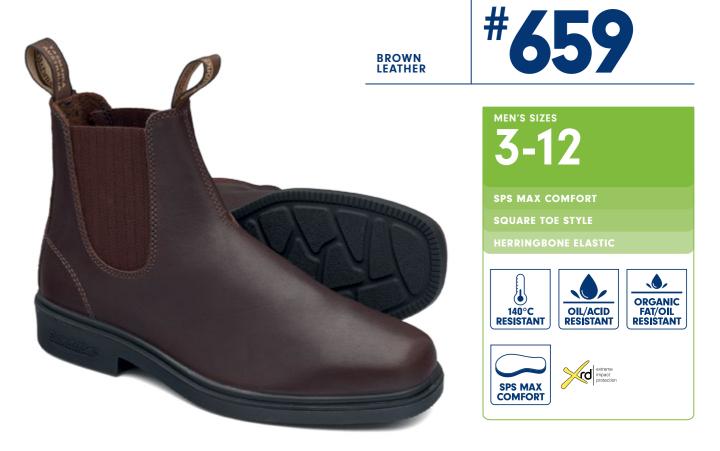

The #659 combines comfort with practicality with its soft brown leather upper, square toe and durable outsole. The perfect all-rounder.

- Brown Thoroughbred full grain leather elastic side boot with square toe styling for a more refined look
- V cut upper reduces stitching exposure
- Conventionally lasted construction
- Featuring XRD® Technology for supreme impact absorption and a PU midsole for improved comfort and cushioning
- TPU outsole highly resistant to hydrolysis and microbial attack
  oil, acid & organic fat resistant
- Fully removable contoured EVA footbed
- Steel shank—ensures correct step flex point, assists with torsional stability
- Defined heel